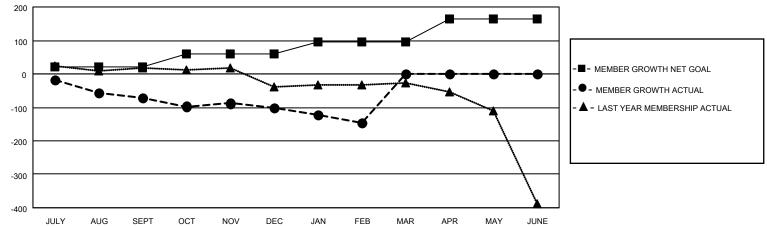

## GAT MONTHLY MEMBERSHIP PROGRESS REPORT

Multiple District 110

LOCATION: NETHERLANDS

Results as of: 2/28/2022

| Clubs         |               |             |               | Members               |                           |                         |                                                    |  |
|---------------|---------------|-------------|---------------|-----------------------|---------------------------|-------------------------|----------------------------------------------------|--|
|               | RESULTS FOR   | R 2021-2022 |               | RESULTS FOR 2021-2022 |                           |                         |                                                    |  |
| QUARTER       | NEW CLUB GOAL | NEW CLUBS   | DROPPED CLUBS | QUARTER               | MEMBER GROWTH NET<br>GOAL | MEMBER GROWTH<br>ACTUAL | DROPPED<br>MEMBERS ACTUAL<br>(including transfers) |  |
| JULY/AUG/SEPT | 1             | 0           | 3             | JULY/AUG/SE           | РТ 20                     | 54                      | 112                                                |  |
| OCT/NOV/DEC   | 2             | 0           | 1             | OCT/NOV/DEC           | C 40                      | 130                     | 143                                                |  |
| JAN/FEB/MAR   | 3             | 0           | 0             | JAN/FEB/MAR           | 35                        | 61                      | 90                                                 |  |
| APR/MAY/JUNE  | 5             | 0           | 0             | APR/MAY/JUN           | IE 70                     | 0                       | 0                                                  |  |

• - CURRENT YEAR ACTUAL NEW CLUBS

▲ - LAST YEAR ACTUAL NEW CLUBS

GOALS AND ACTUAL MEMBERS CUMULATIVE

| DROPPED CLUBS: 4 |     | 118 CLUBS OF 440 ADDED 1 OR<br>MORE NEW MEMBERS | GENDER DISTRIBUTION               |                |
|------------------|-----|-------------------------------------------------|-----------------------------------|----------------|
|                  |     | MORE NEW MEMBERS                                | MALE                              | 8,839 (84.65%) |
| <u> </u>         |     |                                                 | FEMALE                            | 1,603 (15.35%) |
| DROPPED MEMBERS  |     |                                                 | NON BINARY                        | 0 (0.00%)      |
| DECEASED         | 58  |                                                 | PREFER NOT TO ANSWER              | 0 (0.00%)      |
| CLUB CANCELLED   | 9   |                                                 | TOTAL FAMILY UNIT MEMBERS         | 10             |
| OTHER            | 278 | CLICK HERE FOR CUMULATIVE                       | TOTAL LAWIET ONT WEWDERS          | 10             |
| TOTAL            | 345 | MEMBERSHIP DATA                                 | FAMILY MEMBERS PAYING HAL<br>DUES | F 5            |